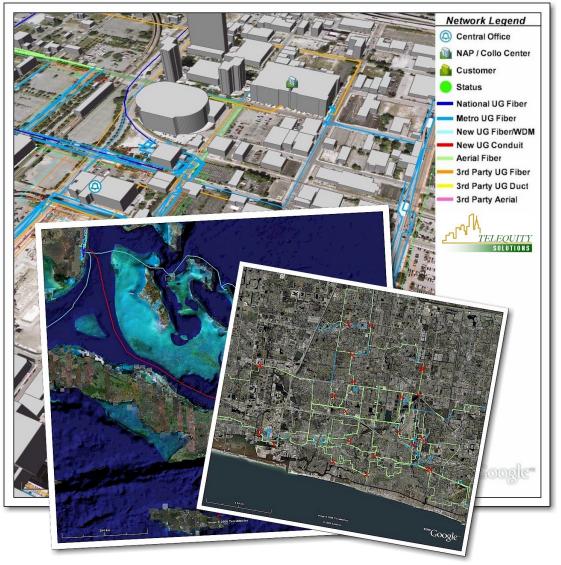

## Geospatial Asset Management System

## Maximize the value of your network assets!

Introducing an enterprise information management system specifically designed to meet the needs of the Telecom industry. Our Geospatial Asset Management System (GAMS) allows Telecom operators the ability to leverage the visualization power of software such as Google Earth for immediate enterprise-wide access to network assets, which enables:

- ✓ Higher revenue generation from increased responsiveness to sales or marketing initiatives
- ✓ Improved operational performance with fewer resources managing more assets
- ✓ Faster & better decisions to be made from actual network inventories or plans
- ✓ More cost-effective network planning for mergers, migrations, & growth
- ✓ Better & more cost-effective recovery planning for emergencies or disasters
- ✓ Centralized asset record-keeping & management for geographically diverse or even global networks
- **✓** More efficient information management for continuous improvement of asset details & accuracy
- ✓ Easier asset-based business case development, desktop engineering studies, & presentations